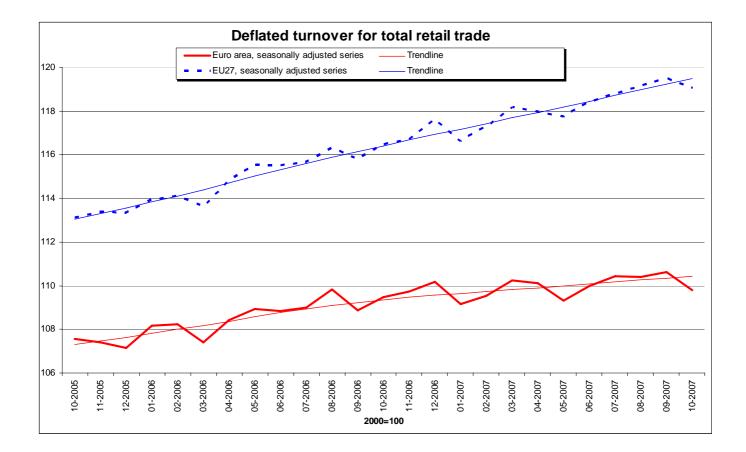

#### Deflated Turnover for Total Retail Trade seasonally adjusted (Base year 2000)

|      | 10/06 | 11/06 | 12/06 | 01/07 | 02/07 | 03/07 | 04/07 | 05/07 | 06/07 | 07/07 | 08/07 | 09/07 | 10/07 |
|------|-------|-------|-------|-------|-------|-------|-------|-------|-------|-------|-------|-------|-------|
| EA13 | 109.5 | 109.7 | 110.2 | 109.1 | 109.6 | 110.2 | 110.1 | 109.3 | 110.0 | 110.4 | 110.4 | 110.6 | 109.8 |
| EU27 | 116.5 | 116.7 | 117.6 | 116.6 | 117.3 | 118.2 | 118.0 | 117.7 | 118.4 | 118.8 | 119.2 | 119.5 | 119.0 |
| BE   | 100.4 | 101.8 | 100.1 | 100.7 | 99.0  | 100.1 | 100.7 | 99.1  | 102.1 | 98.9  | 101.3 | 101.7 | 99.5  |
| BG   | 224.0 | 225.3 | 227.1 | 226.4 | 227.3 | 229.9 | 228.5 | 229.0 | 229.4 | 230.5 | 229.6 | 230.2 | 230.1 |
| CZ   | 129.2 | 130.7 | 131.3 | 131.2 | 133.6 | 134.6 | 134.3 | 135.1 | 136.0 | 136.8 | 137.3 | 138.6 | С     |
| DK   | 130.0 | 131.0 | 132.0 | 130.0 | 129.0 | 134.0 | 131.0 | 129.0 | 132.0 | 133.0 | 131.0 | 134.0 | 130.0 |
| DE   | 102.5 | 102.2 | 105.3 | 100.6 | 101.9 | 102.1 | 103.6 | 100.8 | 101.7 | 102.3 | 101.2 | 102.4 | 99.0  |
| EE   | 224.0 | 227.7 | 232.0 | 234.3 | 233.2 | 242.1 | 232.4 | 238.5 | 240.9 | 238.6 | 241.2 | 240.3 | 235.4 |
| IE   | 136.7 | 137.1 | 137.5 | 138.4 | 139.6 | 140.3 | 142.5 | 144.4 | 141.0 | 144.8 | 143.0 | 144.2 | С     |
| EL   | 133.1 | 134.1 | 136.0 | 134.6 | 134.7 | 134.9 | 133.4 | 135.7 | 136.7 | 136.1 | 137.1 | 136.2 | С     |
| ES   | 121.8 | 122.6 | 123.0 | 122.8 | 123.1 | 124.4 | 122.2 | 123.6 | 124.1 | 124.1 | 125.5 | 124.4 | 124.0 |
| FR   | 117.8 | 118.3 | 118.1 | 119.1 | 119.1 | 120.2 | 120.2 | 119.8 | 120.5 | 121.1 | 120.8 | 121.1 | С     |
| IT   | 94.1  | 94.6  | 94.5  | 93.6  | 93.7  | 94.2  | 93.4  | 93.2  | 93.3  | 93.1  | 93.4  | 92.9  | С     |
| CY   | 129.5 | 129.8 | 130.9 | 131.2 | 132.4 | 134.6 | 133.4 | 135.2 | 136.8 | 137.7 | 138.2 | 139.1 | С     |
| LV   | 234.2 | 230.9 | 244.9 | 244.4 | 248.5 | 251.2 | 247.5 | 254.0 | 260.0 | 261.1 | 258.8 | 258.8 | 256.0 |
| LT   | 168.7 | 170.9 | 174.1 | 176.4 | 175.9 | 182.1 | 177.6 | 184.2 | 187.5 | 182.4 | 188.8 | 189.7 | 187.8 |
| LU   | 115.4 | 114.1 | 120.3 | 115.5 | 116.0 | 118.9 | 117.1 | 113.7 | 118.6 | 114.8 | 117.1 | 117.9 | 117.4 |
| HU   | 143.6 | 143.6 | 143.8 | 143.0 | 142.3 | 142.1 | 140.9 | 140.6 | 139.9 | 139.4 | 139.2 | 138.3 | С     |
| МТ   | :     | :     | :     | :     | :     | :     | :     | :     | :     | :     | :     |       | :     |
| NL   | 104.8 | 105.3 | 105.7 | 104.6 | 105.7 | 106.6 | 107.2 | 105.1 | 106.9 | 107.3 | 106.5 | 107.9 | С     |
| AT   | 103.0 | 102.8 | 105.3 | 104.7 | 105.8 | 105.1 | 104.9 | 103.1 | 105.3 | 103.8 | 106.3 | 104.4 | 104.3 |
| PL   | 124.3 | 125.3 | 129.7 | 131.8 | 134.1 | 137.3 | 136.4 | 138.0 | 140.2 | 138.1 | 140.3 | 140.1 | 142.0 |
| PT   | 105.2 | 105.0 | 105.8 | 106.0 | 107.1 | 110.0 | 104.1 | 104.3 | 107.6 | 107.2 | 109.3 | 107.7 | 107.2 |
| RO   | 188.7 | 192.4 | 196.4 | 155.7 | 156.3 | 188.8 | 192.1 | 199.5 | 205.7 | 217.1 | 228.2 | 235.3 | :     |
| SI   | 139.7 | 142.9 | 143.6 | 141.4 | 141.9 | 154.7 | 144.1 | 145.2 | 145.2 | 144.5 | 146.2 | 150.4 | 149.0 |
| SK   | 137.3 | 137.4 | 135.3 | 131.7 | 135.7 | 137.8 | 138.4 | 141.9 | 141.3 | 140.3 | 140.7 | 139.9 | 140.4 |
| FI   | 130.7 | 131.7 | 132.3 | 132.3 | 133.7 | 136.4 | 133.2 | 134.6 | 136.7 | 136.7 | 139.0 | 138.5 | 137.8 |
| SE   | 141.6 | 141.7 | 146.1 | 141.8 | 143.2 | 145.4 | 145.8 | 146.4 | 149.3 | 150.7 | 149.1 | 152.8 | 150.6 |
| UK   | 130.3 | 130.1 | 131.7 | 130.8 | 132.1 | 132.9 | 132.8 | 133.3 | 133.3 | 134.3 | 135.2 | 135.7 | 135.7 |